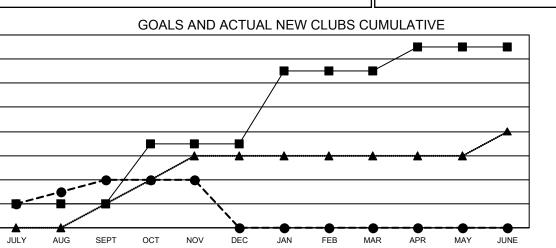

## GAT MONTHLY MEMBERSHIP PROGRESS REPORT

Multiple District A

Results as of: 11/30/2022

LOCATION: ONTARIO

| Clubs         |               |             |               | Members               |                           |                         |                                                    |
|---------------|---------------|-------------|---------------|-----------------------|---------------------------|-------------------------|----------------------------------------------------|
|               | RESULTS FOR   | R 2022-2023 |               | RESULTS FOR 2022-2023 |                           |                         |                                                    |
| QUARTER       | NEW CLUB GOAL | NEW CLUBS   | DROPPED CLUBS | QUARTER               | MEMBER GROWTH NET<br>GOAL | MEMBER GROWTH<br>ACTUAL | DROPPED<br>MEMBERS ACTUAL<br>(including transfers) |
| JULY/AUG/SEPT | 2             | 4           | 3             | JULY/AUG/SE           | PT 170                    | 372                     | 331                                                |
| OCT/NOV/DEC   | 5             | 0           | 2             | OCT/NOV/DEC           | 240                       | 355                     | 352                                                |
| JAN/FEB/MAR   | 6             | 0           | 0             | JAN/FEB/MAR           | 260                       | 0                       | 0                                                  |
| APR/MAY/JUNE  | 2             | 0           | 0             | APR/MAY/JUN           | IE 225                    | 0                       | 0                                                  |