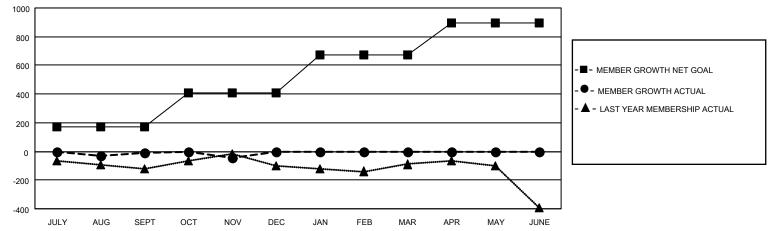

## GAT MONTHLY MEMBERSHIP PROGRESS REPORT

Multiple District A

Results as of: 11/30/2022

LOCATION: ONTARIO

| Clubs         |               |             |               | Members               |                           |                         |                                                    |
|---------------|---------------|-------------|---------------|-----------------------|---------------------------|-------------------------|----------------------------------------------------|
|               | RESULTS FOR   | R 2022-2023 |               | RESULTS FOR 2022-2023 |                           |                         |                                                    |
| QUARTER       | NEW CLUB GOAL | NEW CLUBS   | DROPPED CLUBS | QUARTER               | MEMBER GROWTH NET<br>GOAL | MEMBER GROWTH<br>ACTUAL | DROPPED<br>MEMBERS ACTUAL<br>(including transfers) |
| JULY/AUG/SEPT | 2             | 4           | 3             | JULY/AUG/SE           | PT 170                    | 372                     | 331                                                |
| OCT/NOV/DEC   | 5             | 0           | 2             | OCT/NOV/DEC           | 240                       | 355                     | 352                                                |
| JAN/FEB/MAR   | 6             | 0           | 0             | JAN/FEB/MAR           | 260                       | 0                       | 0                                                  |
| APR/MAY/JUNE  | 2             | 0           | 0             | APR/MAY/JUN           | IE 225                    | 0                       | 0                                                  |